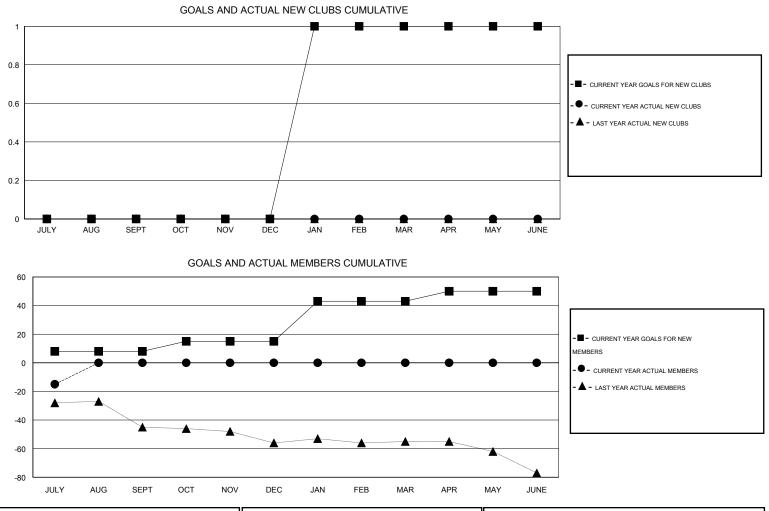

## LOCATION MARYLAND

| GMT:                  | ED LECIUS |                  |           | LOCATIO          | N MARYLANI       | 2                     |                    |                                     |                    | GMT CA 1         |  |
|-----------------------|-----------|------------------|-----------|------------------|------------------|-----------------------|--------------------|-------------------------------------|--------------------|------------------|--|
|                       |           |                  | Clubs     |                  |                  | Members               |                    |                                     |                    |                  |  |
| RESULTS FOR 2016-2017 |           |                  |           |                  |                  | RESULTS FOR 2016-2017 |                    |                                     |                    |                  |  |
| QUART                 | ER        | NEW CLUB<br>GOAL | NEW CLUBS | DROPPED<br>CLUBS | NET<br>GAIN/LOSS | QUARTER               | NEW MEMBER<br>GOAL | CHARTER AND<br>NEW MEMBERS<br>ADDED | DROPPED<br>MEMBERS | NET<br>GAIN/LOSS |  |
| JULY/AU               | G/SEPT    | 0                | 0         | 0                | 0                | JULY/AUG/SEPT         | 8                  | 5                                   | 20                 | -15              |  |
| OCT/NO                | V/DEC     | 0                | 0         | 0                | 0                | OCT/NOV/DEC           | 7                  | 0                                   | 0                  | 0                |  |
| JAN/FEB               | MAR       | 1                | 0         | 0                | 0                | JAN/FEB/MAR           | 28                 | 0                                   | 0                  | 0                |  |
| APR/MA                | Y/JUNE    | 0                | 0         | 0                | 0                | APR/MAY/JUNE          | 7                  | 0                                   | 0                  | 0                |  |